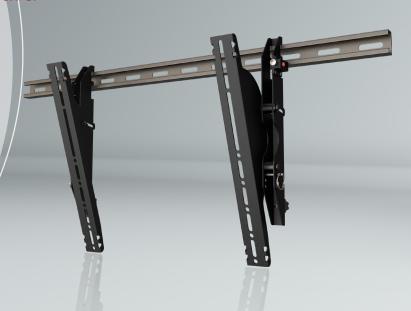

## Quick Installation Unistrut Wall Brackets

- Installs directly to single track unistrut in minutes
- No tools needed for alignment
- Easily aligns on uneven surfaces
- 2 different wall brake position points
- Pre-set tilt angles with locking pins
- Supports displays up to 120lbs
- One-touch lock and release mechanism

## MPWM-LU Unistrut Menu Board System For Wall Mounted Unistrut Configurations

for 30" - 65" + displays

The MPWM-LU menu board flat panel display brackets provide an elegant solution to wall mounted unistrut applications. These brackets mount directly to 1-5/8" unistrut channels, allowing for fast and simple display installation. Plumb adjustment is achieved without the use of tools, ideal for situations involving uneven walls. Quick release locks engage and release with a single push and ensure a secure installation. Up to 18° of tilt allows for a variety of screen positioning for the perfect viewing angle. Supporting displays weighing up to 120lbs with VESA patterns of up to 400mm high, these are an ideal solution whenever an installation to a unistrut mounting surface is required.