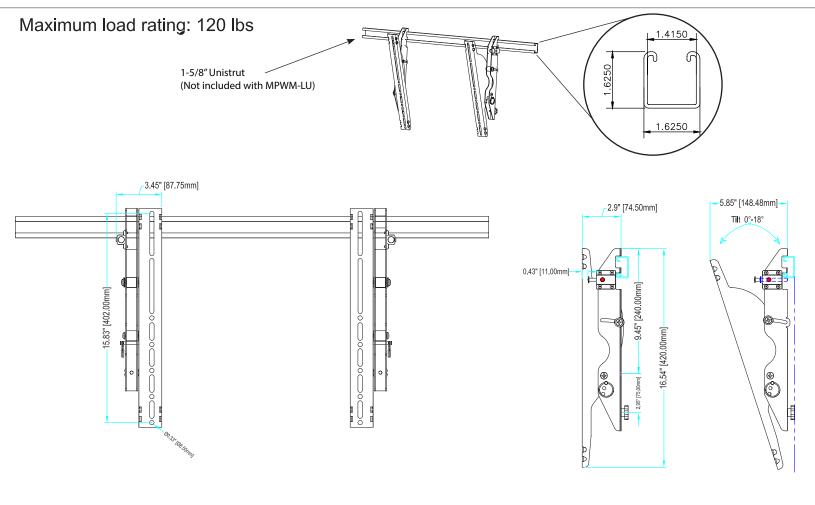

Patent Pending

| Model                    | TV Size                                                             | VESA                                                                                                          | Depth     | Max Load             |                                                                                              |
|--------------------------|---------------------------------------------------------------------|---------------------------------------------------------------------------------------------------------------|-----------|----------------------|----------------------------------------------------------------------------------------------|
| MPWM-LU                  | 30″ - 65″                                                           | 1000x400mm                                                                                                    | 2.90″     | 120 lb               |                                                                                              |
|                          |                                                                     | TILT ADJUSTME<br>Up to +18°/0° Tilt<br>Tilt function allows me<br>to tilt up to +18° forwar<br>screen viewing | nu boards | Quick release-and-er | CCK<br>ease with One Touch<br>hgage mechanisms secure<br>touch and keep the display          |
|                          |                                                                     |                                                                                                               |           |                      |                                                                                              |
|                          | REE ADJUSTM                                                         | ENIT                                                                                                          |           |                      | LOCKING TILT PINS                                                                            |
|                          | djustments Witho                                                    |                                                                                                               |           |                      | <b>3 Locking Tilt Points</b><br>Pins lock the menu board in the selected                     |
| Large. eas<br>the displa | y to reach knobs allow<br>ys without the need f<br>allow for minute | v you to align<br>for additional                                                                              |           |                      | degree of tilt to allow for heavy displays up to<br>120 lbs to remain securely in alignment. |
|                          |                                                                     | TAI                                                                                                           |           |                      |                                                                                              |

| Attribute                  | Value                               |  |  |
|----------------------------|-------------------------------------|--|--|
| TV size range              | 30″-65″+                            |  |  |
| Weight capacity            | 120lb (54kg) per display            |  |  |
| Max mounting pattern       | 401mm high                          |  |  |
| Orientation                | landscape or portrait               |  |  |
| Displays per configuration | unlimited                           |  |  |
| Tilt                       | +18°/-0°                            |  |  |
| Depth from wall            | 2.90″ (74.50mm)                     |  |  |
| Depth Adjustment           | ±0.51"                              |  |  |
| Lateral adjustment         | varies with screen                  |  |  |
| Mounting surface           | 1 - 5/8″ unistrut channel           |  |  |
| Construction               | high-grade cold rolled steel        |  |  |
| Product finish             | scratch resistant epoxy powder coat |  |  |
| Color                      | black                               |  |  |
| Model number               | MPWM-LU                             |  |  |
| Warranty                   | 10 years                            |  |  |